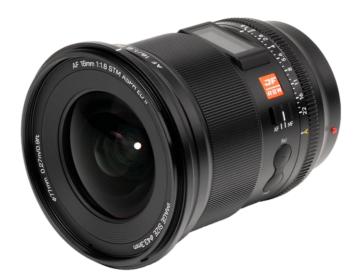

## Viltrox 16 mm AF F/1.8 FE

## Viltrox 16 mm AF F/1.8 FE

- 16 mm focal length perfect for street and landscape photography
- For Sony full-frame cameras
- integrated display with distance indicator
- Large luminous intensity with a maximum aperture of f/1.8
- Rugged metal body
- Fast, silent STM autofocus with eye-detection focusing support
- 12 lens groups with 15 lenses
- USB-C port for firmware updates
- · With aperture ring for manual adjustment

| Technical Data                  |                             |
|---------------------------------|-----------------------------|
| Aperture                        | F1.8                        |
| Shooting distance               | 0.27 m                      |
| Autofocus                       | Yes incl. Eye-AF            |
| Compatible Cameras              | Sony-Fullyframe-systems     |
| Mount                           | Sony E-Mount                |
| Filtersize                      | 77 mm                       |
| Aperture blades                 | 9                           |
| Smallest Aperture               | 22                          |
| EXIF data                       | Yes                         |
| Lens structure (Groups/Lens)    | 12/15                       |
| Connections                     | USB-C for Firmware Updates  |
| Dimensions (L x W x H)   Weight | 10.3 x 8.5 x 8.5 cm   550 g |