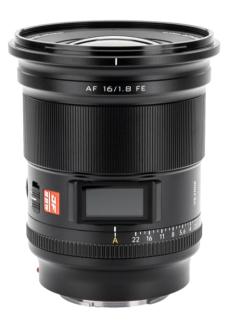

## Viltrox 16 mm AF F/1.8 FE

## Viltrox 16 mm AF F/1.8 FE

- 16 mm focal length perfect for street and landscape photography
- For Sony full-frame cameras
- integrated display with distance indicator
- Large luminous intensity with a maximum aperture of f/1.8
- Rugged metal body
- Fast, silent STM autofocus with eye-detection focusing support
- 12 lens groups with 15 lenses
- USB-C port for firmware updates
- · With aperture ring for manual adjustment

| Technical Data                  |                             |
|---------------------------------|-----------------------------|
| Aperture                        | F1.8                        |
| Shooting distance               | 0.27 m                      |
| Autofocus                       | Yes incl. Eye-AF            |
| Compatible Cameras              | Sony-Fullyframe-systems     |
| Mount                           | Sony E-Mount                |
| Filtersize                      | 77 mm                       |
| Aperture blades                 | 9                           |
| Smallest Aperture               | 22                          |
| EXIF data                       | Yes                         |
| Lens structure (Groups/Lens)    | 12/15                       |
| Connections                     | USB-C for Firmware Updates  |
| Dimensions (L x W x H)   Weight | 10.3 x 8.5 x 8.5 cm   550 g |